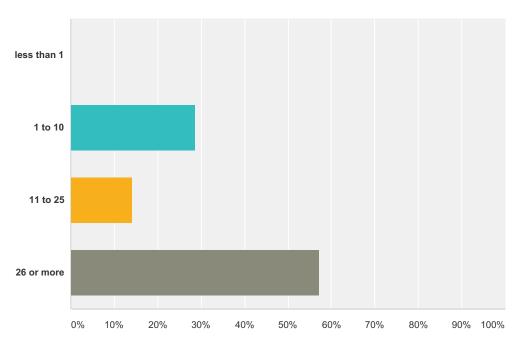

## Q1 How many distinct Wikipedia pages do you read per week on average?

Answered: 7 Skipped: 0

| Answer Choices | Responses        |
|----------------|------------------|
| less than 1    | 0.00%            |
| 1 to 10        | <b>28.57%</b> 2  |
| 11 to 25       | <b>14.29</b> % 1 |
| 26 or more     | <b>57.14%</b> 4  |
| Total          | 7                |