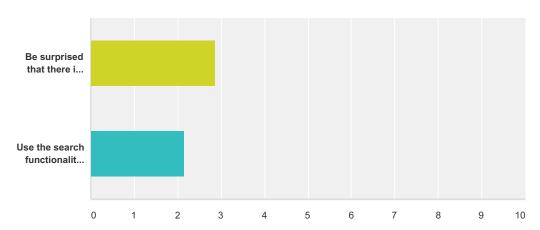

#### Q4 How often do you do the following?

Answered: 7 Skipped: 0

|                                                         | Several times<br>per week | About<br>once per<br>week | About<br>once per<br>month | About once per several months | Never/almost<br>never | Total | Weighted<br>Average |
|---------------------------------------------------------|---------------------------|---------------------------|----------------------------|-------------------------------|-----------------------|-------|---------------------|
| Be surprised that there is no Wikipedia page on a topic | <b>28.57%</b> 2           | <b>14.29%</b>             | <b>28.57%</b> 2            | <b>0.00%</b><br>0             | <b>28.57%</b>         | 7     | 2.86                |
| Use the search functionality on Wikipedia               | <b>57.14%</b>             | <b>14.29%</b><br>1        | <b>0.00%</b><br>0          | <b>14.29%</b>                 | <b>14.29%</b>         | 7     | 2.14                |