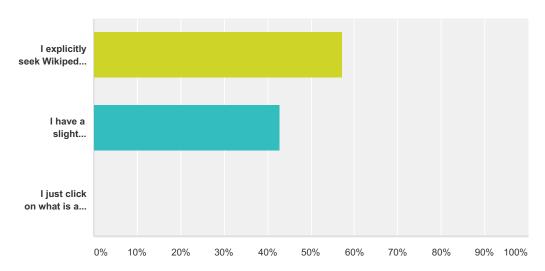

# Q2 On a search engine (e.g. Google) results page, do you explicitly seek Wikipedia pages, or do you passively click on Wikipedia pages only if they show up at the top of the results?

Answered: 7 Skipped: 0

| Answer Choices                                    | Responses |   |
|---------------------------------------------------|-----------|---|
| I explicitly seek Wikipedia pages                 | 57.14%    | 4 |
| I have a slight preference for Wikipedia pages    | 42.86%    | 3 |
| I just click on what is at the top of the results | 0.00%     | 0 |
| Total                                             |           | 7 |