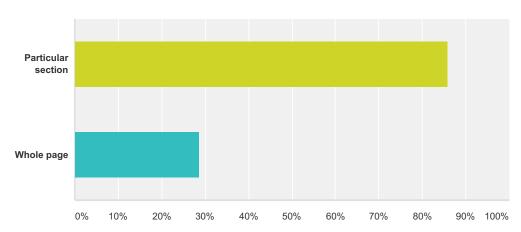

## Q3 Do you usually read a particular section of a page or the whole article?

Answered: 7 Skipped: 0

| Answer Choices       | Responses       |
|----------------------|-----------------|
| Particular section   | <b>85.71%</b> 6 |
| Whole page           | <b>28.57%</b> 2 |
| Total Respondents: 7 |                 |