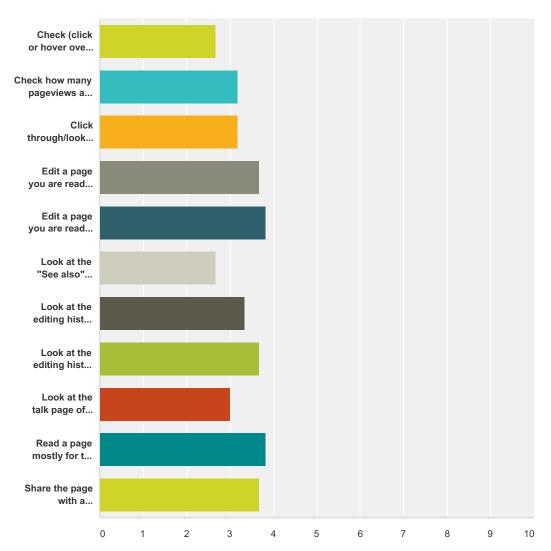

### Q5 For what fraction of pages you read do you do the following?

Answered: 6 Skipped: 1

|                                                                            | For<br>every<br>page | For most pages | For some pages | For very few pages | Never  | Total | Weighted<br>Average |
|----------------------------------------------------------------------------|----------------------|----------------|----------------|--------------------|--------|-------|---------------------|
| Check (click or hover over) at least one citation to see where the         | 16.67%               | 33.33%         | 16.67%         | 33.33%             | 0.00%  |       |                     |
| nformation comes from on a page you are reading                            | 1                    | 2              | 1              | 2                  | 0      | 6     | 2.67                |
| Check how many pageviews a page is getting (on an external site or         | 16.67%               | 16.67%         | 16.67%         | 33.33%             | 16.67% |       |                     |
| through the Pageview API)                                                  | 1                    | 1              | 1              | 2                  | 1      | 6     | 3.17                |
| Click through/look for at least one cited source to verify the information | 0.00%                | 16.67%         | 50.00%         | 33.33%             | 0.00%  |       |                     |
| on a page you are reading                                                  | 0                    | 1              | 3              | 2                  | 0      | 6     | 3.17                |
| Edit a page you are reading because of grammatical/typographical           | 0.00%                | 16.67%         | 33.33%         | 16.67%             | 33.33% |       |                     |
| errors on the page                                                         | 0                    | 1              | 2              | 1                  | 2      | 6     | 3.67                |
| Edit a page you are reading to add new information                         | 0.00%                | 0.00%          | 16.67%         | 83.33%             | 0.00%  |       |                     |
|                                                                            | 0                    | 0              | 1              | 5                  | 0      | 6     | 3.83                |
|                                                                            |                      |                |                |                    |        |       |                     |

| Look at the "See also" section for additional articles to read           | 0.00% | 50.00% | 33.33% | 16.67% | 0.00%  |   |      |
|--------------------------------------------------------------------------|-------|--------|--------|--------|--------|---|------|
|                                                                          | 0     | 3      | 2      | 1      | 0      | 6 | 2.67 |
| Look at the editing history of a page you are reading                    | 0.00% | 0.00%  | 66.67% | 33.33% | 0.00%  |   |      |
|                                                                          | 0     | 0      | 4      | 2      | 0      | 6 | 3.33 |
| Look at the editing history solely to see if a particular user wrote the | 0.00% | 16.67% | 16.67% | 50.00% | 16.67% |   |      |
| page                                                                     | 0     | 1      | 1      | 3      | 1      | 6 | 3.6  |
| Look at the talk page of a page you are reading                          | 0.00% | 16.67% | 66.67% | 16.67% | 0.00%  |   |      |
|                                                                          | 0     | 1      | 4      | 1      | 0      | 6 | 3.0  |
| Read a page mostly for the "Criticisms" or "Reception" (or similar)      | 0.00% | 0.00%  | 33.33% | 50.00% | 16.67% |   |      |
| section, to understand different views on the subject                    | 0     | 0      | 2      | 3      | 1      | 6 | 3.8  |
| Share the page with a friend/acquaintance/coworker                       | 0.00% | 16.67% | 16.67% | 50.00% | 16.67% |   |      |
|                                                                          | 0     | 1      | 1      | 3      | 1      | 6 | 3.6  |