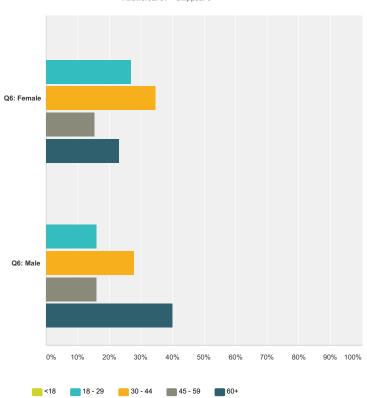

#### Q5 Age

|                   | <18          | 18 - 29         | 30 - 44         | 45 - 59       | 60+           | Total            |
|-------------------|--------------|-----------------|-----------------|---------------|---------------|------------------|
| Q6: Female        | <b>0.00%</b> | <b>26.92%</b> 7 | <b>34.62%</b> 9 | <b>15.38%</b> | <b>23.08%</b> | <b>50.98%</b> 26 |
| Q6: Male          | 0.00%        | 16.00%          | <b>28.00%</b>   | 16.00%        | <b>40.00%</b> | <b>49.02%</b>    |
| Total Respondents | 0            | 11              | 16              | 8             | 16            | 51               |