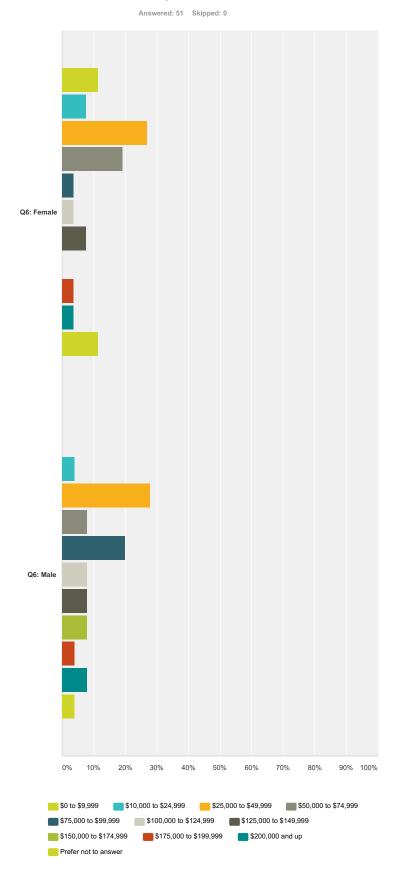

### Q7 How much total combined money did all members of your HOUSEHOLD earn last year?

|                      | \$0 to<br>\$9,999 | \$10,000<br>to<br>\$24,999 | \$25,000<br>to<br>\$49,999 | \$50,000<br>to<br>\$74,999 | \$75,000<br>to<br>\$99,999 | \$100,000<br>to<br>\$124,999 | \$125,000<br>to<br>\$149,999 | \$150,000<br>to<br>\$174,999 | \$175,000<br>to<br>\$199,999 | \$200,000<br>and up | Prefer<br>not to<br>answer | Total               |
|----------------------|-------------------|----------------------------|----------------------------|----------------------------|----------------------------|------------------------------|------------------------------|------------------------------|------------------------------|---------------------|----------------------------|---------------------|
| Q6: Female           | <b>11.54%</b>     | <b>7.69%</b> 2             | <b>26.92%</b> 7            | <b>19.23%</b> 5            | <b>3.85%</b> 1             | <b>3.85%</b>                 | <b>7.69%</b>                 | <b>0.00%</b><br>O            | <b>3.85%</b>                 | <b>3.85%</b>        | <b>11.54%</b> 3            | <b>50.98%</b><br>26 |
| Q6: Male             | <b>0.00%</b><br>0 | <b>4.00%</b><br>1          | <b>28.00%</b> 7            | <b>8.00%</b> 2             | <b>20.00%</b> 5            | <b>8.00%</b> 2               | <b>8.00%</b> 2               | <b>8.00%</b> 2               | <b>4.00%</b>                 | <b>8.00%</b> 2      | <b>4.00%</b>               | <b>49.02%</b> 25    |
| Total<br>Respondents | 3                 | 3                          | 14                         | 7                          | 6                          | 3                            | 4                            | 2                            | 2                            | 3                   | 4                          | 51                  |