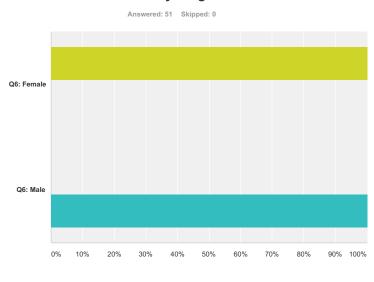

#### Q6 What is your gender?

|                   | Female            | Male              | Total            |
|-------------------|-------------------|-------------------|------------------|
| Q6: Female        | <b>100.00%</b> 26 | <b>0.00%</b><br>0 | <b>50.98%</b> 26 |
| Q6: Male          | <b>0.00%</b><br>0 | <b>100.00%</b> 25 | <b>49.02%</b> 25 |
| Total Respondents | 26                | 25                | 51               |