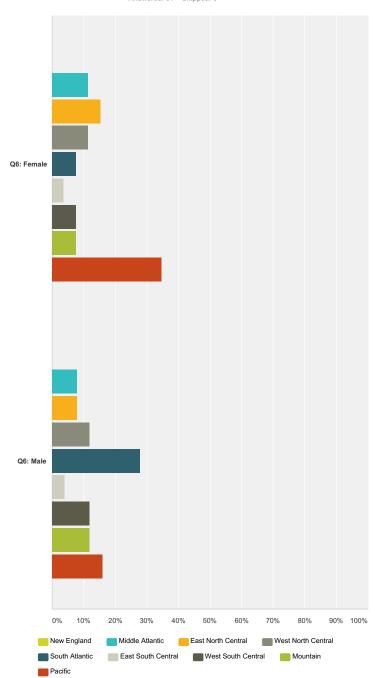

#### **Q8 US Region**

|                      | New<br>England    | Middle<br>Atlantic | East North<br>Central | West North<br>Central | South<br>Atlantic | East South<br>Central | West South<br>Central | Mountain      | Pacific         | Total            |
|----------------------|-------------------|--------------------|-----------------------|-----------------------|-------------------|-----------------------|-----------------------|---------------|-----------------|------------------|
| Q6: Female           | <b>0.00%</b><br>0 | <b>11.54%</b>      | <b>15.38%</b>         | <b>11.54%</b>         | <b>7.69%</b>      | <b>3.85%</b>          | <b>7.69%</b>          | <b>7.69%</b>  | <b>34.62%</b> 9 | <b>50.98%</b> 26 |
| Q6: Male             | <b>0.00%</b><br>0 | <b>8.00%</b> 2     | <b>8.00%</b> 2        | <b>12.00%</b>         | <b>28.00%</b> 7   | <b>4.00%</b>          | <b>12.00%</b>         | <b>12.00%</b> | <b>16.00%</b> 4 | <b>49.02%</b> 25 |
| Total<br>Respondents | 0                 | 5                  | 6                     | 6                     | 9                 | 2                     | 5                     | 5             | 13              | 51               |