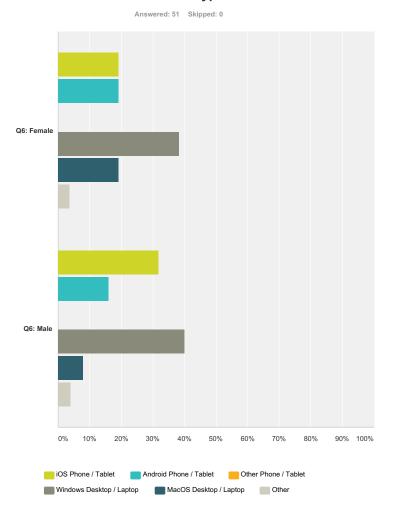

#### **Q9 Device Types**

|                      | iOS Phone /<br>Tablet | Android Phone /<br>Tablet | Other Phone /<br>Tablet | Windows Desktop /<br>Laptop | MacOS Desktop /<br>Laptop | Other | Total  |
|----------------------|-----------------------|---------------------------|-------------------------|-----------------------------|---------------------------|-------|--------|
| Q6: Female           | 19.23%                | 19.23%                    | 0.00%                   | 38.46%                      | 19.23%                    | 3.85% | 50.98% |
|                      | 5                     | 5                         | 0                       | 10                          | 5                         | 1     | 26     |
| Q6: Male             | 32.00%                | 16.00%                    | 0.00%                   | 40.00%                      | 8.00%                     | 4.00% | 49.02% |
|                      | 8                     | 4                         | 0                       | 10                          | 2                         | 1     | 25     |
| Total<br>Respondents | 13                    | 9                         | 0                       | 20                          | 7                         | 2     | 51     |