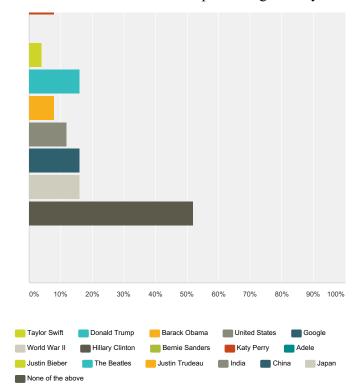

# Q2 Which of these articles have you read (at least one sentence of) on Wikipedia (select all that apply)?

Answered: 51 Skipped: 0

|                      | Taylor<br>Swift | Donald<br>Trump    | Barack<br>Obama     | United<br>States | Google          | World<br>War II | Hillary<br>Clinton | Bernie<br>Sanders  | Katy<br>Perry   | Adele             | Justin<br>Bieber  | The<br>Beatles | Justin<br>Trudeau | India              | China           | Japan           | None of the above   | Total             |
|----------------------|-----------------|--------------------|---------------------|------------------|-----------------|-----------------|--------------------|--------------------|-----------------|-------------------|-------------------|----------------|-------------------|--------------------|-----------------|-----------------|---------------------|-------------------|
| Q6: Female           | <b>11.54%</b>   | <b>11.54%</b>      | <b>15.38%</b> 4     | 15.38%<br>4      | <b>19.23%</b> 5 | <b>15.38%</b> 4 | <b>19.23%</b> 5    | <b>11.54%</b><br>3 | <b>11.54%</b> 3 | <b>7.69%</b> 2    | <b>0.00%</b><br>0 | <b>3.85%</b> 1 | <b>3.85%</b>      | 15.38%<br>4        | <b>7.69%</b> 2  | <b>7.69%</b> 2  | <b>26.92%</b> 7     | <b>103.92%</b> 53 |
| Q6: Male             | <b>8.00%</b> 2  | <b>12.00%</b><br>3 | <b>12.00%</b><br>3  | 16.00%<br>4      | <b>12.00%</b> 3 | <b>20.00%</b> 5 | <b>12.00%</b> 3    | 16.00%<br>4        | <b>8.00%</b> 2  | <b>0.00%</b><br>0 | <b>4.00%</b>      | 16.00%<br>4    | <b>8.00%</b> 2    | <b>12.00%</b><br>3 | <b>16.00%</b> 4 | <b>16.00%</b> 4 | <b>52.00%</b><br>13 | <b>117.65%</b> 60 |
| Total<br>Respondents | 5               | 6                  | 7                   | 8                | 8               | 9               | 8                  | 7                  | 5               | 2                 | 1                 | 5              | 3                 | 7                  | 6               | 6               | 20                  | 51                |
|                      | 16              | ulal lika ka a     | la a ua a al alitic | onal inform      | -4:1            | o oboro bor     |                    |                    |                 |                   |                   | Total          |                   |                    |                 |                 |                     |                   |