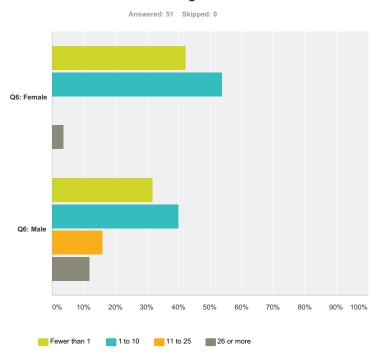

# Q1 How many distinct Wikipedia pages do you read (at least one sentence of) per week on average?

|                   |                        | Fewer than 1                  | 1 to 10             | 11 to 25          | 26 or more     | Total            |
|-------------------|------------------------|-------------------------------|---------------------|-------------------|----------------|------------------|
| Q6: Female        |                        | <b>42.31%</b><br>11           | <b>53.85%</b>       | <b>0.00%</b><br>0 | <b>3.85%</b> 1 | <b>50.98%</b> 26 |
| Q6: Male          |                        | <b>32.00%</b><br>8            | <b>40.00%</b><br>10 | <b>16.00%</b>     | <b>12.00%</b>  | <b>49.02%</b> 25 |
| Total Respondents |                        | 19                            | 24                  | 4                 | 4              | 51               |
|                   | If you'd like to share | additional information, pleas | e share here:       |                   |                | Total            |
| Q6: Female        |                        |                               |                     |                   |                | 1 1              |
| Q6: Male          |                        |                               |                     |                   |                | 0 0              |