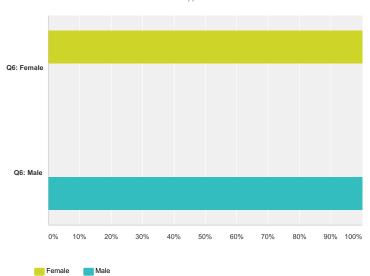

#### Q6 What is your gender?

|                   | Female            | Male              | Total            |
|-------------------|-------------------|-------------------|------------------|
| Q6: Female        | <b>100.00%</b> 26 | <b>0.00%</b><br>0 | <b>52.00%</b> 26 |
| Q6: Male          | <b>0.00%</b> 0    | <b>100.00%</b> 24 | <b>48.00%</b> 24 |
| Total Respondents | 26                | 24                | 50               |