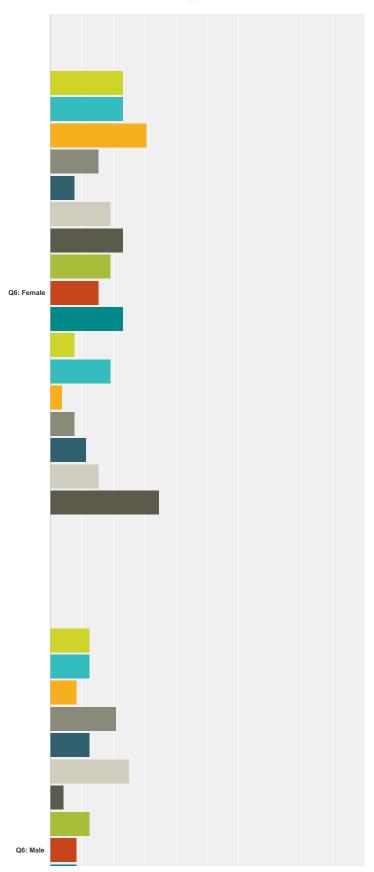

### Q7 How much total combined money did all members of your HOUSEHOLD earn last year?

Answered: 50 Skipped: 0 Q6: Female Q6: Male 0% 10% 20% 30% 40% 50% 60% 70% 80% 90% 100% \$0 to \$9,999 \$10,000 to \$24,999 \$25,000 to \$49,999 \$50,000 to \$74,999 \$75,000 to \$99,999 \$100,000 to \$124,999 \$125,000 to \$149,999 \$150,000 to \$174,999 \$175,000 to \$199,999 \$200,000 and up

Prefer not to answer

|                      | \$0 to<br>\$9,999 | \$10,000<br>to<br>\$24,999 | \$25,000<br>to<br>\$49,999 | \$50,000<br>to<br>\$74,999 | \$75,000<br>to<br>\$99,999 | \$100,000<br>to<br>\$124,999 | \$125,000<br>to<br>\$149,999 | \$150,000<br>to<br>\$174,999 | \$175,000<br>to<br>\$199,999 | \$200,000<br>and up | Prefer<br>not to<br>answer | Total               |
|----------------------|-------------------|----------------------------|----------------------------|----------------------------|----------------------------|------------------------------|------------------------------|------------------------------|------------------------------|---------------------|----------------------------|---------------------|
| Q6: Female           | <b>3.85%</b>      | <b>15.38%</b>              | <b>30.77%</b><br>8         | <b>23.08%</b> 6            | <b>3.85%</b>               | <b>7.69%</b>                 | <b>0.00%</b><br>0            | <b>3.85%</b>                 | <b>0.00%</b><br>O            | <b>0.00%</b><br>0   | <b>11.54%</b>              | <b>52.00%</b> 26    |
| Q6: Male             | <b>0.00%</b><br>0 | <b>8.33%</b> 2             | 16.67%<br>4                | <b>25.00%</b> 6            | <b>12.50%</b>              | <b>8.33%</b> 2               | <b>12.50%</b>                | <b>0.00%</b><br>0            | <b>0.00%</b><br>0            | <b>4.17%</b><br>1   | <b>12.50%</b>              | <b>48.00%</b><br>24 |
| Total<br>Respondents | 1                 | 6                          | 12                         | 12                         | 4                          | 4                            | 3                            | 1                            | 0                            | 1                   | 6                          | 50                  |