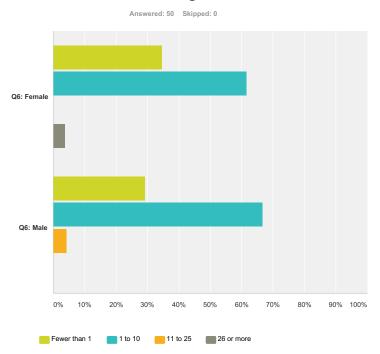

### Q1 How many distinct Wikipedia pages do you read (at least one sentence of) per week on average?

|                   |                        | Fewer than 1                  | 1 to 10       | 11 to 25 | 26 or more | Total  |  |  |
|-------------------|------------------------|-------------------------------|---------------|----------|------------|--------|--|--|
| Q6: Female        |                        | 34.62%                        | 61.54%        | 0.00%    | 3.85%      | 52.00% |  |  |
|                   |                        | 9                             | 16            | 0        | 1          | 26     |  |  |
| Q6: Male          | Q6: Male               |                               | 66.67%        | 4.17%    | 0.00%      | 48.00% |  |  |
|                   |                        | 7                             | 16            | 1        | 0          | 24     |  |  |
| Total Respondents |                        | 16                            | 32            | 1        | 1          | 50     |  |  |
|                   | If you'd like to share | additional information, pleas | e share here: |          |            | Total  |  |  |
| Q6: Female        | Q6: Female 0           |                               |               |          |            |        |  |  |
| Q6: Male          |                        |                               |               |          | ı          | 0      |  |  |