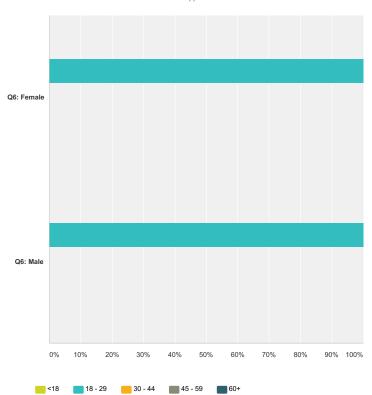

#### Q5 Age

|                   | <18   | 18 - 29 | 30 - 44 | 45 - 59 | 60+   | Total  |
|-------------------|-------|---------|---------|---------|-------|--------|
| Q6: Female        | 0.00% | 100.00% | 0.00%   | 0.00%   | 0.00% | 52.00% |
|                   | 0     | 26      | 0       | 0       | 0     | 26     |
| Q6: Male          | 0.00% | 100.00% | 0.00%   | 0.00%   | 0.00% | 48.00% |
|                   | 0     | 24      | 0       | 0       | 0     | 24     |
| Total Respondents | 0     | 50      | 0       | 0       | 0     | 50     |