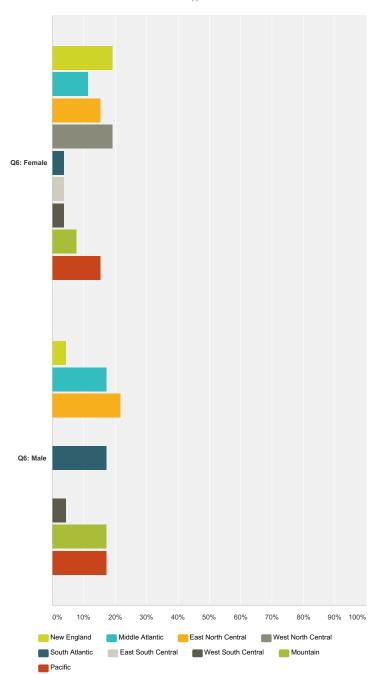

#### **Q8 US Region**

|                      | New<br>England  | Middle<br>Atlantic | East North<br>Central | West North<br>Central | South<br>Atlantic | East South<br>Central | West South<br>Central | Mountain        | Pacific         | Total            |
|----------------------|-----------------|--------------------|-----------------------|-----------------------|-------------------|-----------------------|-----------------------|-----------------|-----------------|------------------|
| Q6: Female           | <b>19.23%</b> 5 | <b>11.54%</b>      | <b>15.38%</b>         | <b>19.23%</b> 5       | <b>3.85%</b>      | <b>3.85%</b>          | <b>3.85%</b>          | <b>7.69%</b>    | <b>15.38%</b> 4 | <b>53.06%</b> 26 |
| Q6: Male             | <b>4.35%</b>    | <b>17.39%</b> 4    | <b>21.74%</b> 5       | <b>0.00%</b><br>0     | 17.39%<br>4       | <b>0.00%</b><br>0     | <b>4.35%</b>          | <b>17.39%</b> 4 | 17.39%<br>4     | <b>46.94%</b> 23 |
| Total<br>Respondents | 6               | 7                  | 9                     | 5                     | 5                 | 1                     | 2                     | 6               | 8               | 49               |