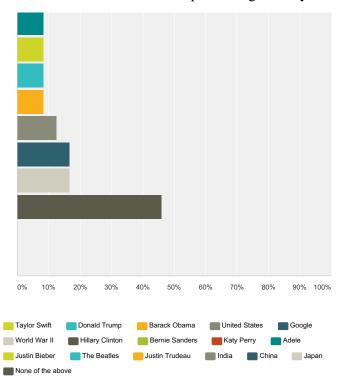

# Q2 Which of these articles have you read (at least one sentence of) on Wikipedia (select all that apply)?

Answered: 50 Skipped: 0

|                      | Taylor<br>Swift | Donald<br>Trump | Barack<br>Obama    | United<br>States | Google         | World<br>War II | Hillary<br>Clinton | Bernie<br>Sanders | Katy<br>Perry   | Adele           | Justin<br>Bieber | The<br>Beatles  | Justin<br>Trudeau | India          | China           | Japan           | None of the above | Total          |
|----------------------|-----------------|-----------------|--------------------|------------------|----------------|-----------------|--------------------|-------------------|-----------------|-----------------|------------------|-----------------|-------------------|----------------|-----------------|-----------------|-------------------|----------------|
| Q6: Female           | <b>23.08%</b> 6 | <b>23.08%</b> 6 | <b>30.77%</b><br>8 | <b>15.38%</b> 4  | <b>7.69%</b> 2 | <b>19.23%</b> 5 | <b>23.08%</b> 6    | <b>19.23%</b> 5   | <b>15.38%</b> 4 | <b>23.08%</b> 6 | <b>7.69%</b> 2   | <b>19.23%</b> 5 | <b>3.85%</b>      | <b>7.69%</b> 2 | <b>11.54%</b> 3 | <b>15.38%</b> 4 | <b>34.62%</b> 9   | <b>156.00%</b> |
| Q6: Male             | <b>12.50%</b>   | <b>12.50%</b>   | <b>8.33%</b> 2     | <b>20.83%</b> 5  | <b>12.50%</b>  | <b>25.00%</b> 6 | <b>4.17%</b>       | <b>12.50%</b>     | <b>8.33%</b> 2  | <b>8.33%</b> 2  | <b>8.33%</b> 2   | <b>8.33%</b> 2  | <b>8.33%</b> 2    | <b>12.50%</b>  | <b>16.67%</b> 4 | <b>16.67%</b> 4 | <b>45.83%</b>     | <b>116.00%</b> |
| Total<br>Respondents | 9               | 9               | 10                 | 9                | 5              | 11              | 7                  | 8                 | 6               | 8               | 4                | 7               | 3                 | 5              | 7               | 8               | 20                | 5              |
|                      | If yo           | u'd like to s   | hare addition      | onal inform      | ation, pleas   | e share her     | e:                 |                   |                 |                 |                  | Total           |                   |                |                 |                 |                   |                |
| Q6: Female           |                 |                 |                    |                  |                |                 |                    |                   |                 |                 | 1                |                 | 1                 |                |                 |                 |                   |                |
| Q6: Male             |                 |                 |                    |                  |                |                 |                    |                   |                 |                 | 0                |                 | 0                 |                |                 |                 |                   |                |