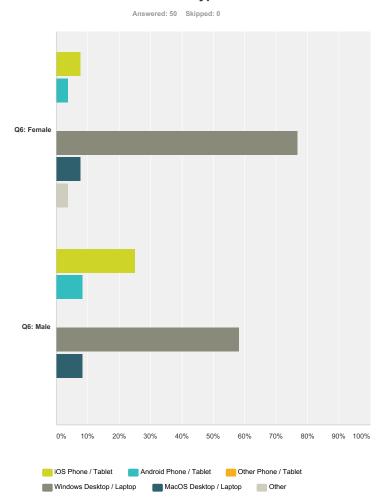

#### **Q9 Device Types**

|                      | iOS Phone /<br>Tablet | Android Phone /<br>Tablet | Other Phone /<br>Tablet | Windows Desktop /<br>Laptop | MacOS Desktop /<br>Laptop | Other             | Total            |
|----------------------|-----------------------|---------------------------|-------------------------|-----------------------------|---------------------------|-------------------|------------------|
| Q6: Female           | <b>7.69%</b> 2        | <b>3.85%</b>              | <b>0.00%</b><br>0       | <b>76.92%</b> 20            | <b>7.69%</b> 2            | <b>3.85%</b> 1    | <b>52.00%</b> 26 |
| Q6: Male             | <b>25.00%</b> 6       | <b>8.33%</b> 2            | <b>0.00%</b><br>0       | <b>58.33%</b>               | <b>8.33%</b> 2            | <b>0.00%</b><br>0 | <b>48.00%</b> 24 |
| Total<br>Respondents | 8                     | 3                         | 0                       | 34                          | 4                         | 1                 | 50               |